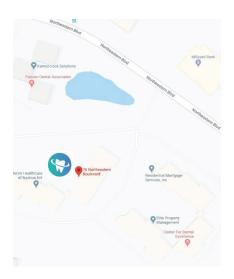

## From the South

Use the right lane to take exit 4 for E Dunstable Rd

Use the middle lane to stay on Exit 4 and follow signs for East Dunstable Road

Use the middle lane to turn left onto E Dunstable Rd Take Northeastern Blvd to your destination

Turn right onto Harris Rd

Continue straight onto Northeastern Blvd

Pass by McDonald's (on the right)

Turn left

Turn left

Destination will be on the right

From the North
Take exit 4 for E Dunstable Rd
Use the right lane and follow signs for East Dunstable Road
Turn right onto E Dunstable Rd
Take Northeastern Blvd to your destination
Turn right onto Harris Rd
Continue straight onto Northeastern Blvd
Pass by McDonald's (on the right)

Turn left Turn left

Destination will be on the right